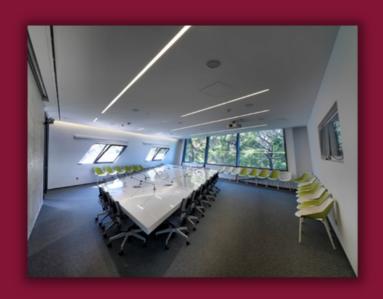

# **CONFERENCE ROOM**

# **LOCATION:**

4th Floor, Room 410

## **CAPACITY:**

30 movable chairs on table and 27 movable chairs around the room

# **AVAILABLE EQUIPMENT:**

LCD Projector Sound System Discussion System 1 main big table

## **USE:**

Conferences
Closed Meetings
Roundtables
Lectures
Workshops