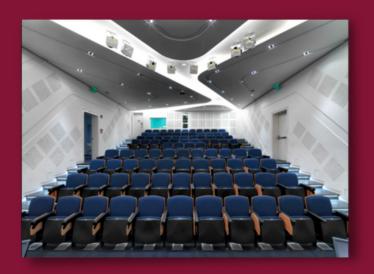

# BASILE ANTOINE MEGUERDICHE CONFERENCE HALL (IFI AUDITORIUM)

LOCATION:
Basement Level, B1
CAPACITY:
92 chairs

# **AVAILABLE EQUIPMENT:**

LCD Projector Audio-Video System

# **USE:**

Public Events
Conferences
Panel Discussions
Screenings