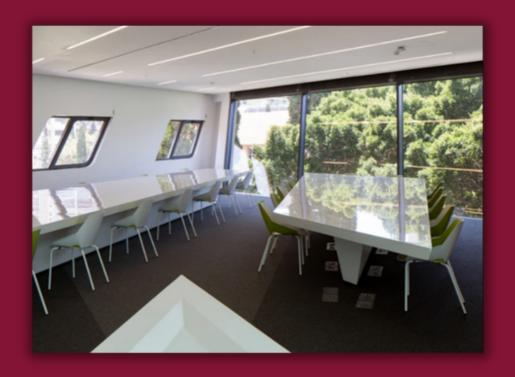

## **SEMINAR ROOM 2**

## **LOCATION:**

3rd Floor, Room 303

## **CAPACITY:**

14 movable chairs on table and 5 movable chairs around the room

# **AVAILABLE EQUIPMENT:**

LCD Projector

3 wall-mounted whiteboards

# USE:

**Closed Meetings** 

IFI Staff Meetings

**Event Breakouts** 

Classes (exceptional cases)

Lectures