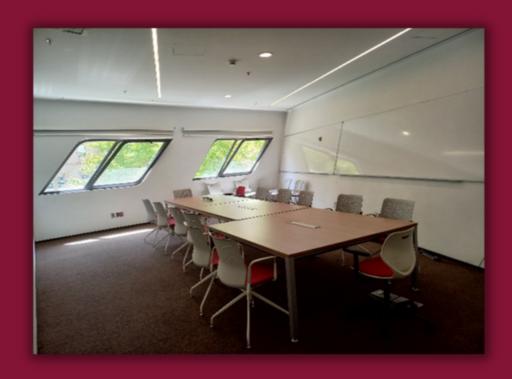

# **CONFERENCE ROOM**

# **LOCATION:**

4th Floor, Room 410

## **CAPACITY:**

30 movable chairs on table and 27 movable chairs around the room

# **AVAILABLE EQUIPMENT:**

LCD Projector Sound System Discussion System 1 main big table

## **USE:**

Conferences
Closed Meetings
Roundtables
Lectures
Workshops