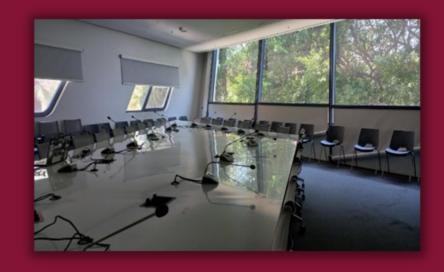

# **CONFERENCE ROOM**

# **LOCATION:**

4th Floor, Room 410

## **CAPACITY:**

30 movable chairs on table and 27 movable chairs around the room

# **AVAILABLE EQUIPMENT:**

LCD Projector Sound System Discussion System 1 main big table

## **USE:**

Conferences
Closed Meetings
Roundtables
Lectures
Workshops