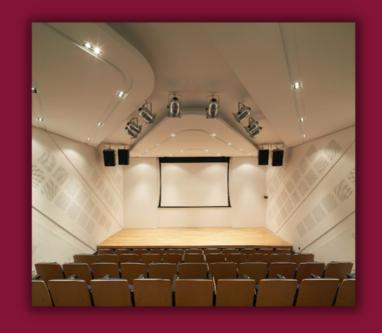

# BASILE ANTOINE MEGUERDICHE CONFERENCE HALL (IFI AUDITORIUM)

LOCATION:
Basement Level, B1
CAPACITY:
92 chairs

# **AVAILABLE EQUIPMENT:**

LCD Projector Audio-Video System

# **USE:**

Public Events
Conferences
Panel Discussions
Screenings